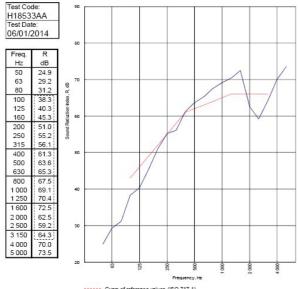

BMT/FEP/F14077 - BRE Report P102396-1011B

Refer to Speedline Specification Clause

200 mm. (At Base Track, Excluding Finishes)

Severe - Annexes A-F

62 RwdB-7Ctr, Date Tested or Assessed Against - 06/01/2014

Curve of reference values (ISO 717-1)

Rating according to RW (C;Ctr) = 62 (-2;-7) dB

BS EN ISO 717-1:2013 Max dev. 6.8 dB at 2 500 Hz

Evaluation based on laboratory measurement results obtained by an engineering method: Ctc.00-3150 - 16 dB Ctc.00-3000 - 16 dB Ctc.00-3000 - 7 dB