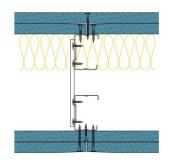

## TWC50-K-60(50)(200) - SPEEDLINE System Data Sheet - Version V1 (24-10-23)

Twin SPEEDLINE 50mm 'C' Stud Braced Partition @600mm Ctrs, with 2x Knauf 15mm Soundshield Plus each side, 50mm APR